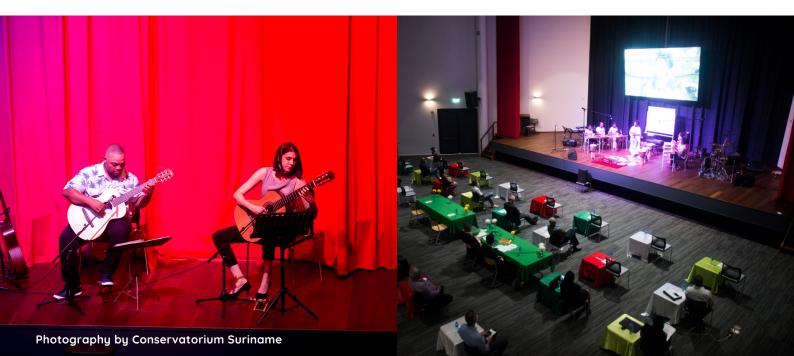

## Especially designed with:

- 720 theater seating capacity incl. 500 movable chairs on the ground floor & 220 fixed folding seats on the 1st floor
- Suitable for people with disabilities
- Artist back stage room with separate entrance
- Safe air conditioning system
- Spacious parking space
- Audio- & video system
- Sound panels
- Electronically operated stage lift for a spectacular entrance
- Electronically operated stage curtains
- Wooden Artist stage 96,8 m2
- Basic stage lighting